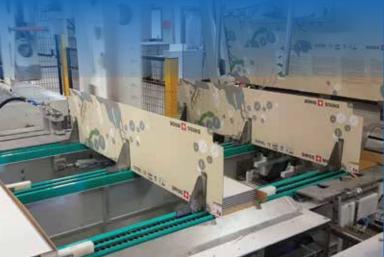

#### **CARTONING MACHINES:**

Machines for forming, filling and closing boxes with American or flat cardboard. Wrapparound machines, or with loading from the top or from the side and with hot glue or adhesive tape closure.

Trays forming machines. Standard or special projects according with customer requests.