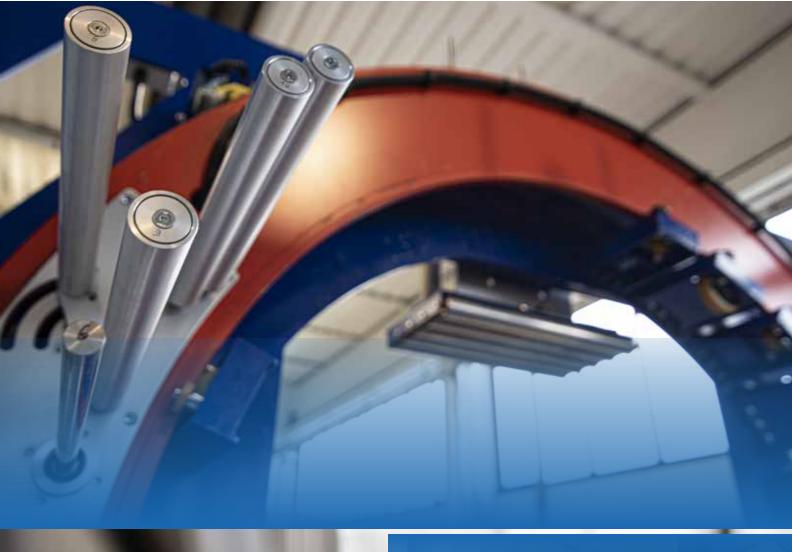

## **CONVEYORS:**

Roller conveyors, chains conveyors, belt conveyors, transfers, lifters, deviators, rotating tables with chains or rollers.

With standard rollers or powered roller. Standard or special executions.