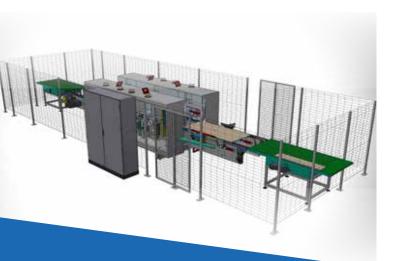

#### **CARTONING MACHINES:**

Machines for forming, filling and closing boxes with American or flat cardboard. Wrapparound machines, or with loading from the top or from the side and with hot glue or adhesive tape closure.

Trays forming machines. Standard or special projects according with customer requests.