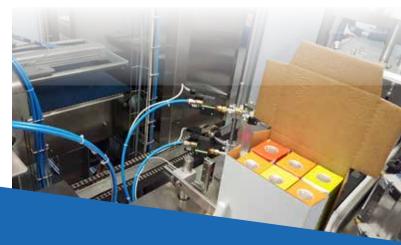

### **STRAW APPLICATOR:**

Automatic machine for the application of packaged straws, on fruit juice bricks or other, in transit on a conveyor belt. Different speeds and formats according to the customer's request.