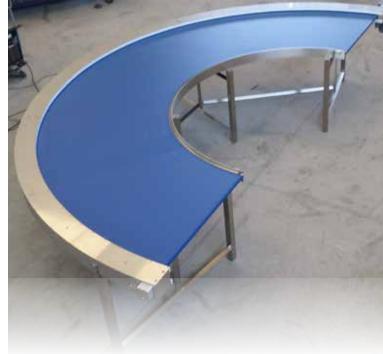

## **CONVEYORS:**

Roller conveyors, chains conveyors, belt conveyors, transfers, lifters, deviators, rotating tables with chains or rollers.

With standard rollers or powered roller. Standard or special executions.