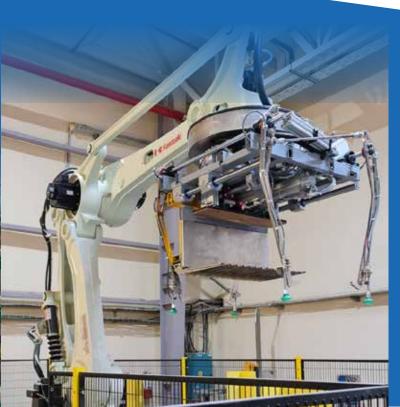

#### **PALLETIZING:**

Palletizing robots of various brands like Kawasaki, Comau, Fanuc, etc. with picking grippers designed and manufactured by us according to the customer's needs.

Cartesian palletizers or simple pick & place with vacuum gripping devices or with customized grippers solutions.