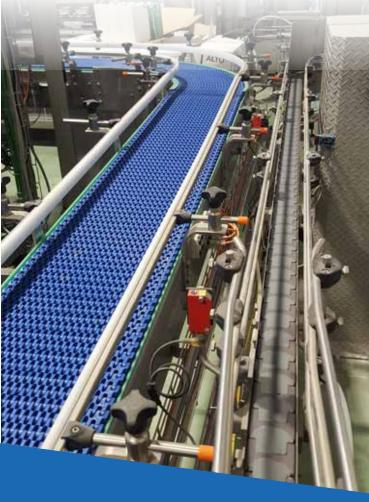

## **CONVEYORS:**

Roller conveyors, chains conveyors, belt conveyors, transfers, lifters, deviators, rotating tables with chains or rollers.

With standard rollers or powered roller. Standard or special executions.