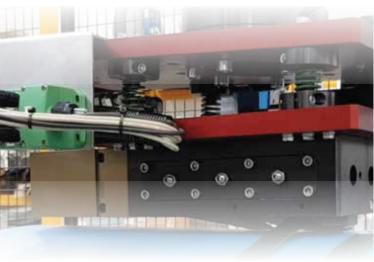

### **STRAW APPLICATOR:**

Automatic machine for the application of packaged straws, on fruit juice bricks or other, in transit on a conveyor belt. Different speeds and formats according to the customer's request.