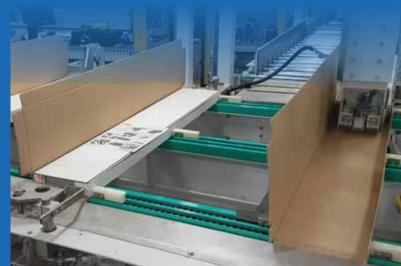

#### **CARTONING MACHINES:**

Machines for forming, filling and closing boxes with American or flat cardboard. Wrapparound machines, or with loading from the top or from the side and with hot glue or adhesive tape closure.

Trays forming machines. Standard or special projects according with customer requests.