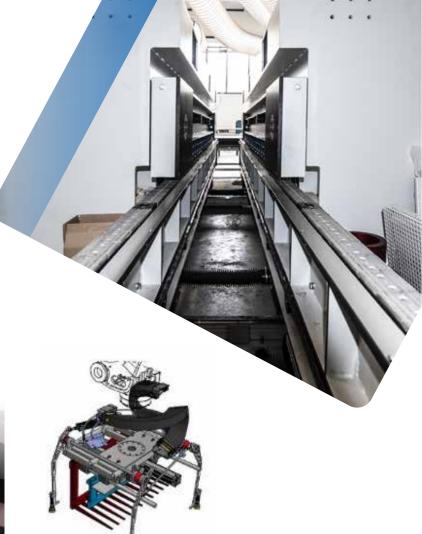

#### **PALLETIZING:**

Palletizing robots of various brands like Kawasaki, Comau, Fanuc, etc. with picking grippers designed and manufactured by us according to the customer's needs.

Cartesian palletizers or simple pick & place with vacuum gripping devices or with customized grippers solutions.

## **CONVEYORS:**

Roller conveyors, chains conveyors, belt conveyors, transfers, lifters, deviators, rotating tables with chains or rollers.

With standard rollers or powered roller. Standard or special executions.