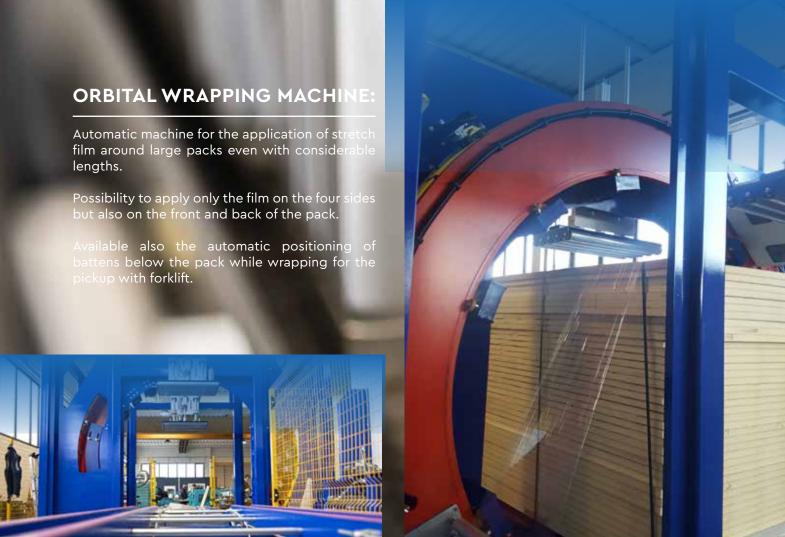

Even large bundle wrapping machines with film reels up to 2300mm width. Film application devices over the packs or in front and back.

Loaders and positioners of wooden battens on packs in transit. Lifters for sheet packs. Special projects upon customer request.