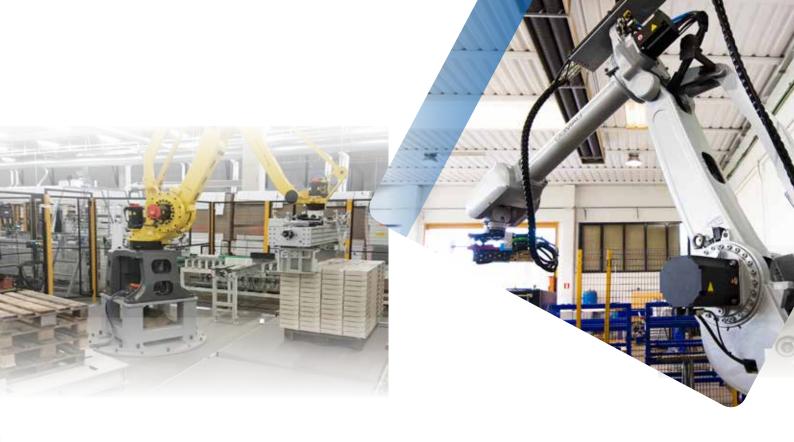

#### **PALLETIZING:**

Palletizing robots of various brands like Kawasaki, Comau, Fanuc, etc. with picking grippers designed and manufactured by us according to the customer's needs.

Cartesian palletizers or simple pick & place with vacuum gripping devices or with customized grippers solutions.