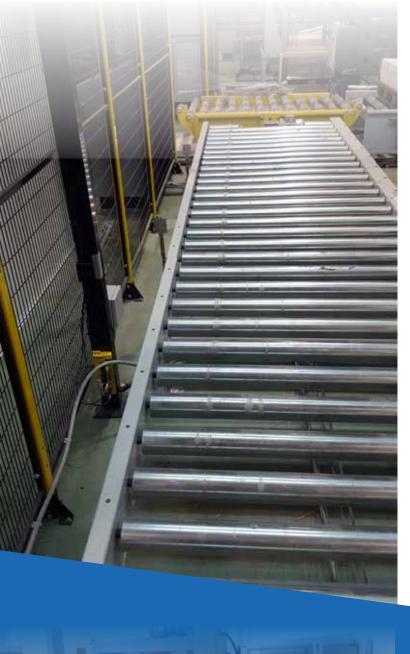

## **CONVEYORS:**

Roller conveyors, chains conveyors, belt conveyors, transfers, lifters, deviators, rotating tables with chains or rollers.

With standard rollers or powered roller. Standard or special executions.